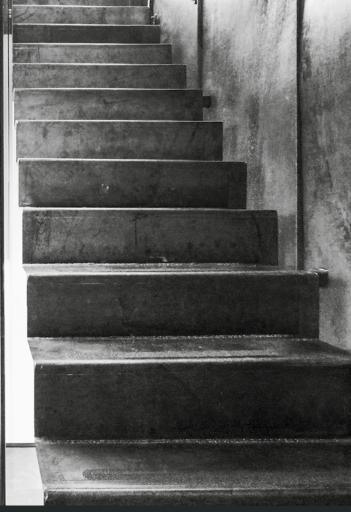

The existing traditional dwelling was totally refurbished to provide a contemporary family home with unique features, such as a continuous folded wooden feature staircase, open plan living / dining room / library, and a double-height kitchen space. Without need to extend, replacing every window and introducing full-height glazing to the rear, the free-flowing interior creates a striking identity and view over private gardens to the modern, detached garage / sculpture studio.