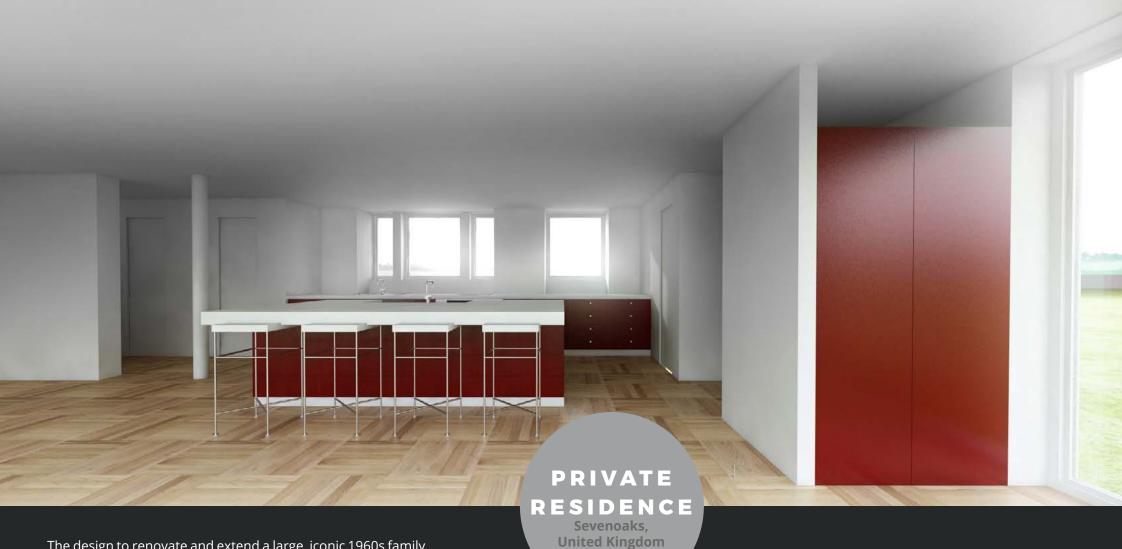

The design to renovate and extend a large, iconic 1960s family home, created an interior layout that would complement the exterior identity and introduce a modern day interior. By straightening the layout, enlarging openings and introducing sleek furniture throughout the new space, the design hopes to create a revitalised living experience, with a new study area where the views of the surrounding grounds can be enjoyed.