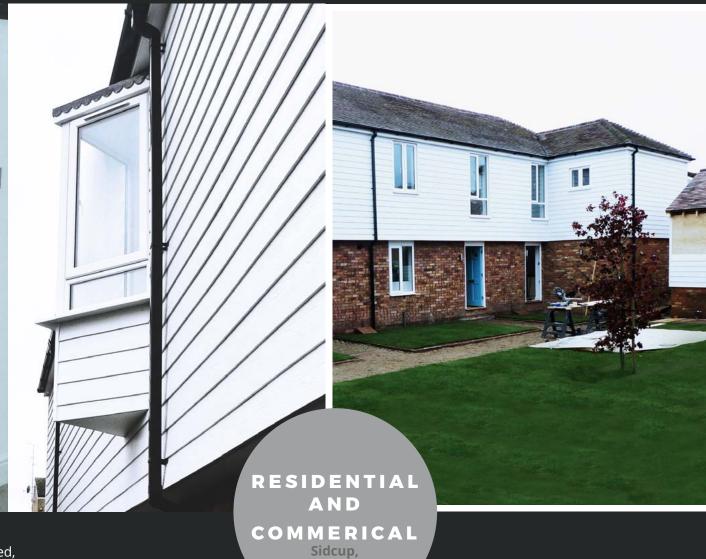

The clients living in this traditional family home, looked to extend their existing floor plan with a contemporary addition to the rear, whilst re-arranging the internal layout to provide an ultra-minimalist living experience. The design allowed for uninterupted views across the rear garden to the outdoor pool and modernist pool house, all framed by the spectacular Kent Downs beyond.

The proposed extension and refurbishment project to a large family home, located within a conservation area, created an opportunuty to inject a fresh and contemporary open-plan living space to maximise the internal layout. The design ties together two existing wings of the dwelling with a large double height, glazed space that pulls natural light into the main living space, kitchen and dining areas.