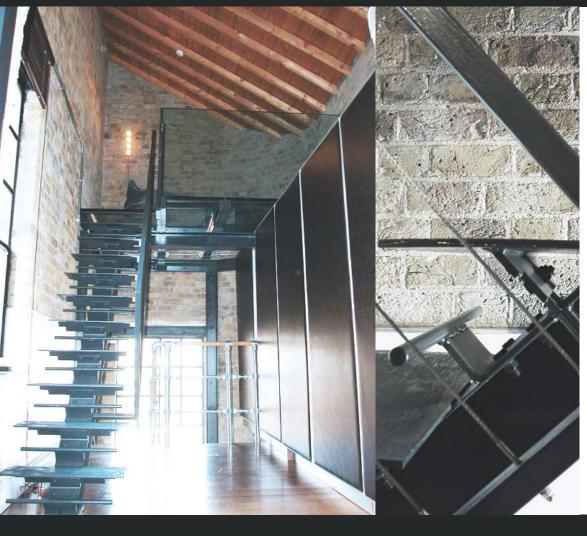

London, United Kingdom

The renovation to this small loft apartment in central London utilises smart installations to create an exciting and efficient living experience. An innovative top-hinged, steel staircase provides access to a glass-floor mezzanine area and can be raised by an electirc motor to create additional space below for a pull-down guest bed, hidden behind leather-clad panels. To the rear, under the window, there is an small office space with dedicated under-floor storage cupboard.