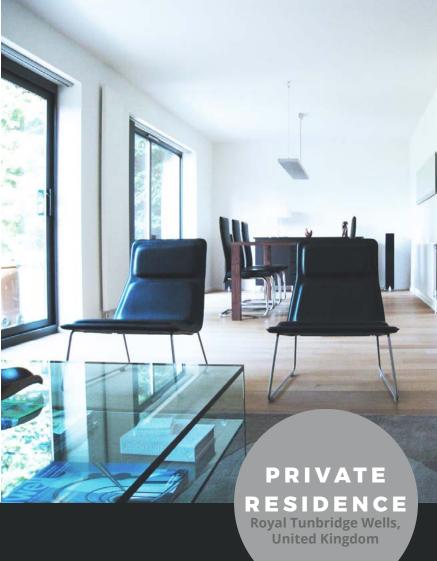

The existing traditional dwelling was totally refurbished to provide a contemporary family home with unique features, such as a continuous folded wooden feature staircase, open plan living / dining room / library, and a double-height kitchen space. Without need to extend, replacing every window and introducing full-height glazing to the rear, the free-flowing interior creates a striking identity and view over private gardens to the modern, detached garage / sculpture studio.