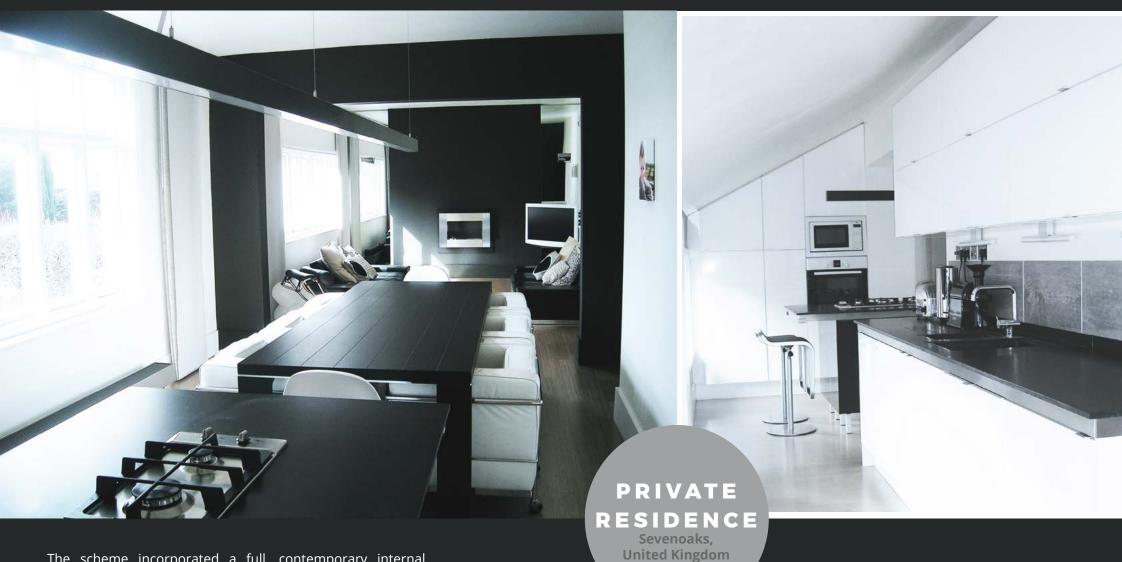

MIXED USE

The scheme incorporated a full, contemporary internal refurbishment to an existing town house in a sensitive central conservation area. With particular attention focusing on the materials, neutral colour palettes, full-height mirrors and classic furniture design, new structural openings realised true open plan living and offered vast amounts of natural light.