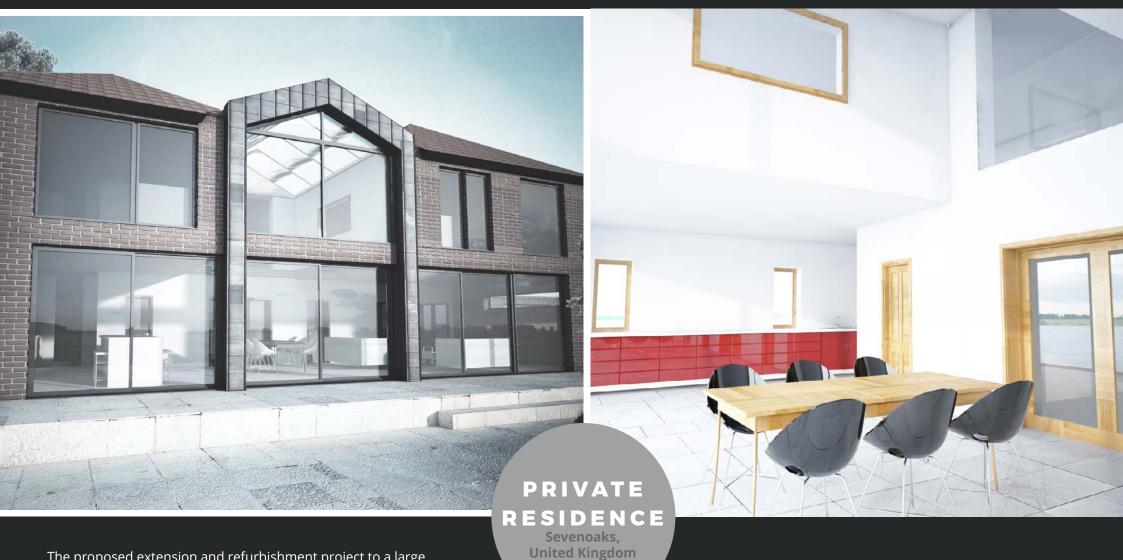

The proposed extension and refurbishment project to a large family home, located within a conservation area, created an opportunuty to inject a fresh and contemporary open-plan living space to maximise the internal layout. The design ties together two existing wings of the dwelling with a large double height, glazed space that pulls natural light into the main living space, kitchen and dining areas.